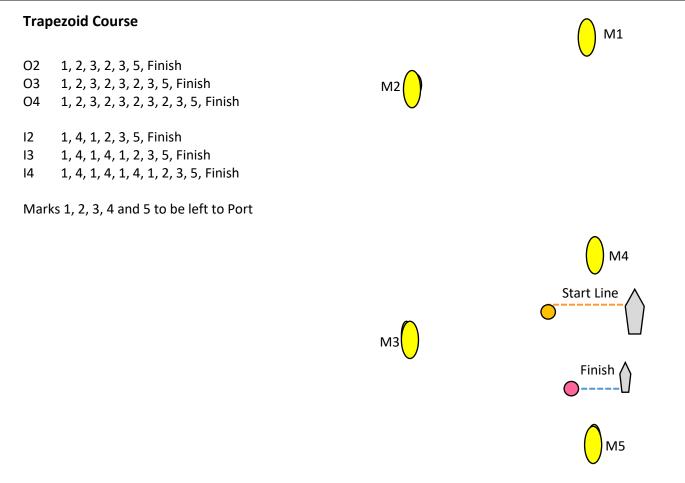

#### 9 THE COURSES

Trapezoid courses will be used. The diagram in Attachment A shows the course, including the order in which marks are to be passed, and the side on which each mark is to be left.

#### 10 MARKS

Marks 1, 2, 3, 4 and 5 will be Large Cylindrical Yellow Inflatables. The start mark will be a Small Spherical Yellow Inflatable. The finish mark will be a Small Spherical Pink Inflatable.

## ATTACHMENT 1 – Course Diagram

Note :

Mark colours are for reference only.

There will be a separate start and finish boat.

The Start Mark for a subsequent race may be in position while boats are finishing.